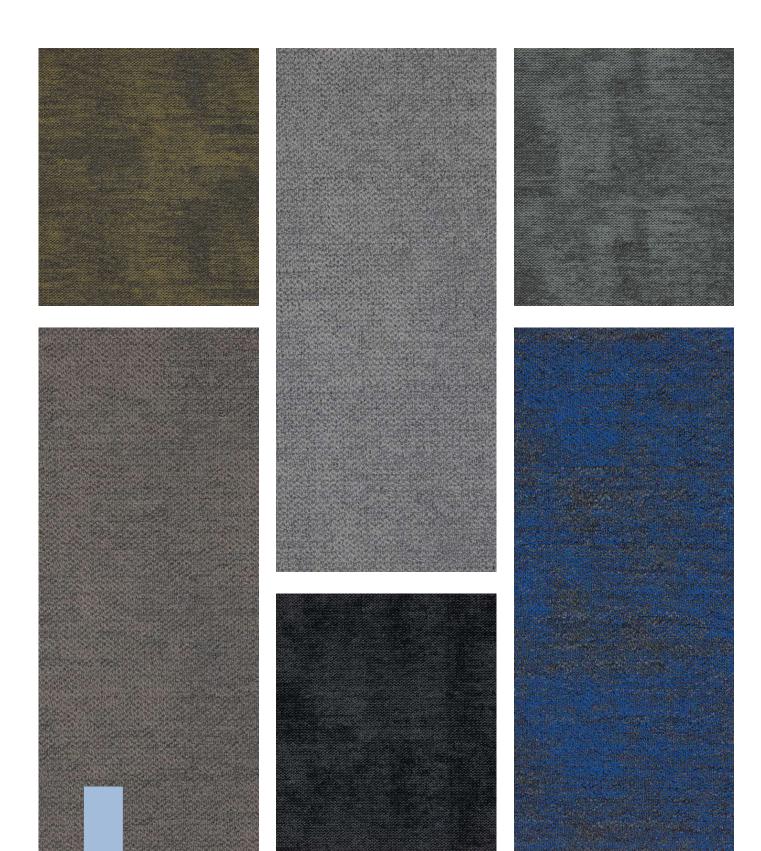

# Pivot Brights **Belgotex**<sup>®</sup>

**Humble Green** 

Tech Green

#### Specifications

Manufacturing: Tufted Multi Scroll Loop Pile

Use Class.: Heavy Commercial 33

Backing: SX Bac

Composition: 100% Solution Dyed Nylon 6 Stainproof SDX

Pile Weight: 350 g/m<sup>2</sup>
Total Height: 5.0 mm
Size: 50 x 50 cm

Fire Class: Bfl-s1
Colour Fastness: >8

Sound Absorption: dB 18

Castor Chair Suitability: A