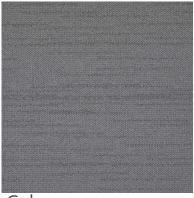

### Flex

#### Specifications

Manufacturing: Tufted Multi Scroll Loop Pile

Use Class.: Heavy Commercial 33

Backing: SX Bac

Composition: 100% Solution Dyed Nylon 6 Stainproof SDX

Pile Weight: 350 g/m<sup>2</sup>
Total Height: 5.0 mm
Size: 50 x 50 cm

Fire Class: Bfl-s1
Colour Fastness: >8

Castor Chair Suitability: A

Sound Absorption: dB 18