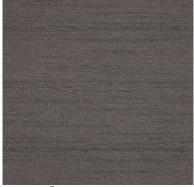

# Pivot Brights **Belgotex**<sup>®</sup>

**Humble Green** 

Tech Green

#### Specifications

Manufacturing: Tufted Multi Scroll Loop Pile

Use Class.: Heavy Commercial 33

Backing: SX Bac

Composition: 100% Solution Dyed Nylon 6 Stainproof SDX

Pile Weight: 350 g/m<sup>2</sup>
Total Height: 5.0 mm
Size: 50 x 50 cm

Fire Class: Bfl-s1
Colour Fastness: >8

Sound Absorption: dB 18

Castor Chair Suitability: A