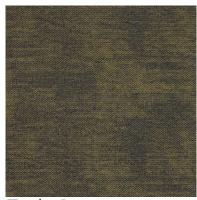

## **Pivot**

#### Specifications

Manufacturing: Tufted Multi Scroll Loop Pile

Use Class.: Heavy Commercial 33

Backing: SX Bac

Composition: 100% Solution Dyed Nylon 6 Stainproof SDX

Pile Weight: 350 g/m<sup>2</sup>
Total Height: 5.0 mm

Size: 50 x 50 cm

Fire Class: Bfl-s1
Colour Fastness: >8
Castor Chair Suitability: A

Sound Absorption: dB 18