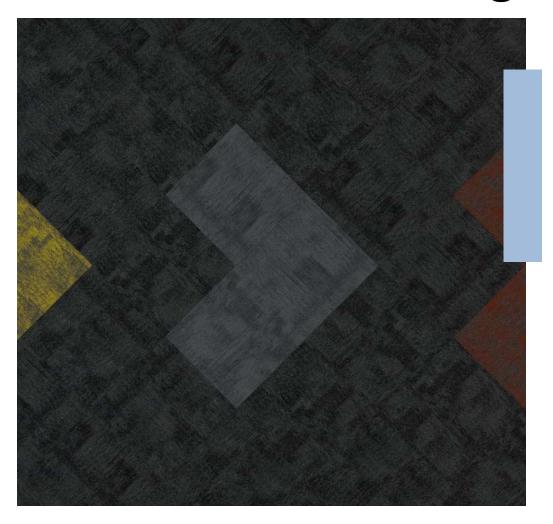

## Pivot Collection **Belgotex**<sup>®</sup>

Pivot collection is the right carpet for right now. It is a contemporary collection with an organic appearance that offers a maximum value and mix-and-match nature. The colours range from accessible neutrals to uplifting brights providing a smart yet versatile collection for workplaces.

#### Specifications

Manufacturing: Tufted Multi Scroll Loop Pile

Use Class.: Heavy Commercial 33

Backing: SX Bac

Composition: 100% Solution Dyed Nylon 6 Stainproof SDX

Pile Weight: 350 g/m<sup>2</sup>
Total Height: 5.0 mm

Size: 50 x 50 cm

Fire Class: Bfl-s1
Colour Fastness: >8
Castor Chair Suitability: A

Sound Absorption: dB 18